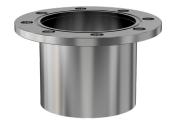

# **ASA half nipple** 5" OD X 2.5" ID ASA half nipple

Part number: 1N-ASA-5-250

## ASA half nipple 5" OD X 2.5" ID ASA half nipple

- One each flat and grooved flange is needed to complete a connection
- All products are available with both genders or a combination
- Contact us at 800-824-4166 if you can't find exactly what you need

#### 1N-ASA-5-250

| Parameters        | Specifications       |
|-------------------|----------------------|
| Flange 1          | DN 1.5 (5" OD)       |
| Type              | Half Nipple          |
| Flange 2          | 2-1/2" OD Tube       |
| Material          | 304 stainless        |
| Tube OD           | 2-1/2"               |
| Length            | 3.25"                |
| Vacuum Range      | 1. 108 mbar to 1 bar |
| Temperature Range | -20 °C to 150 °C     |
| Weight            | 2.38 lbs             |