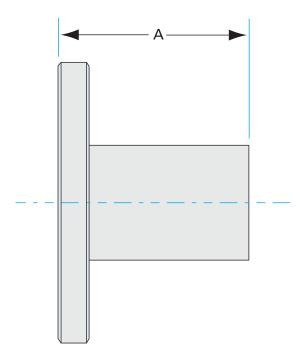

Similar Image

Dimensions (in inches)

Dim A 3.25"

#### 1N-ASA-5-250

| Parameters        | Specifications       |
|-------------------|----------------------|
| Flange 1          | DN 1.5 (5" OD)       |
| Type              | Half Nipple          |
| Flange 2          | 2-1/2" OD Tube       |
| Material          | 304 stainless        |
| Tube OD           | 2-1/2"               |
| Length            | 3.25"                |
| Vacuum Range      | 1. 108 mbar to 1 bar |
| Temperature Range | -20 °C to 150 °C     |
| Weight            | 2.38 lbs             |