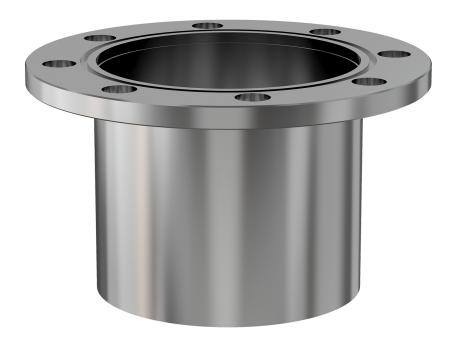

# **ASA half nipple** 5" OD X 2.5" ID ASA half nipple

Part number: 1N-ASA-5-250

## ASA half nipple 5" OD X 2.5" ID ASA half nipple

- One each flat and grooved flange is needed to complete a connection
- All products are available with both genders or a combination
- Contact us at 800-824-4166 if you can't find exactly what you need

#### 1N-ASA-5-250

| Parameters        | Specifications       |
|-------------------|----------------------|
| Flange 1          | DN 1.5 (5" OD)       |
| Type              | Half Nipple          |
| Flange 2          | 2-1/2" OD Tube       |
| Material          | 304 stainless        |
| Tube OD           | 2-1/2"               |
| Length            | 3.25"                |
| Vacuum Range      | 1. 108 mbar to 1 bar |
| Temperature Range | -20 °C to 150 °C     |
| Weight            | 2.38 lbs             |